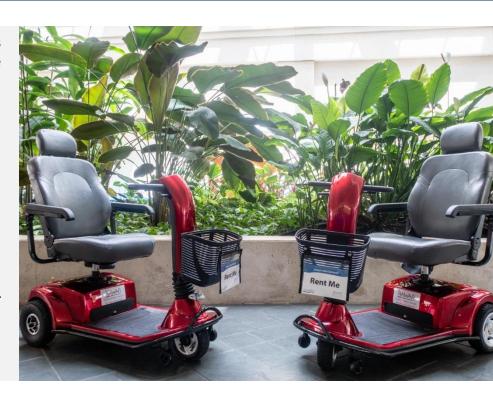

# **SCOOTER RENTALS**

The Hawaii Convention Center (HCC) has partnered with Safemark to offer on-site scooter rental with advanced reservations to ensure guests have complete facility access.

Daily Rental Fee: \$30.00

#### **Scooter Reservations**

- Email: <u>HCCBusinessCenter@hccaeg.com</u>
- Scooters may be picked up at the HCC Business Center located on the 3rd level.
- Scooters are available for use on HCC property only.

### **Built for Comfort**

Designed to unite durability and comfort, each scooter is equipped with an oversized seat and adjustable armrests for safe entry and exit.

#### **Easy Operation**

The sleek, 3-wheel indoor scooter has a tight turning radius that's easy to operate in crowds and hard to reach areas. Capacity up to 350 lbs.

#### **Safe and Dependable**

A dependable reverse audible beeper, on-board battery charger and dashboard battery life indicator is included on each scooter.

Provided by SAFEMARK,