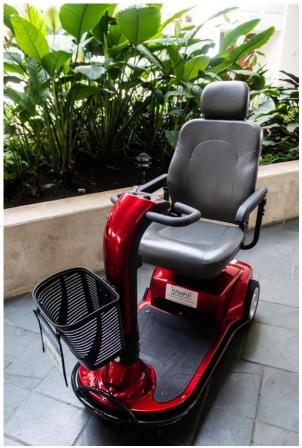

### **Built for Comfort**

Designed to unite durability and comfort, each scooter is equipped with an oversized seat and adjustable armrests for safe entry and exit.

#### **Easy Operation**

The sleek, 3-wheel indoor scooter has a tight turning radius that's easy to operate in crowds and hard to reach areas. Capacity up to 350 lbs.

#### **Safe and Dependable**

A dependable reverse audible beeper, on-board battery charger and dashboard battery life indicator is included on each scooter.

Provided by SAFEMARK,